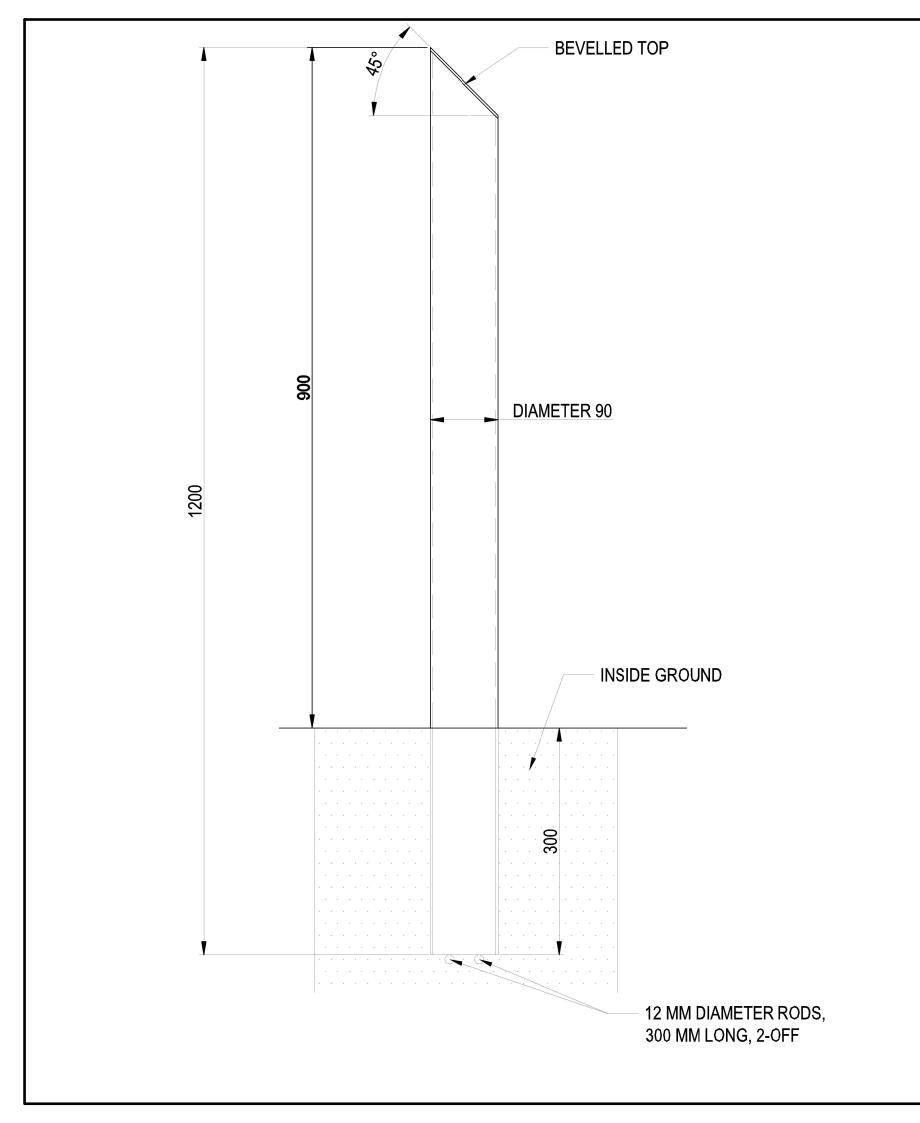

| SPECIFICATIONS   |                      |  |  |
|------------------|----------------------|--|--|
| MODEL NO.        | IG- 90-SS            |  |  |
| FINISH           | SATIN                |  |  |
| DIAMETER         | 90 MM                |  |  |
| HEIGHT           | 900 MM               |  |  |
| WALL THICKNESS   | 3 MM                 |  |  |
| WEIGHT           | 16 KG                |  |  |
| IN GROUND HEIGHT | 300 MM               |  |  |
| MATERIAL         | STAINLESS STEEL -304 |  |  |